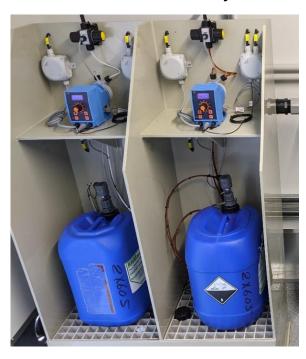

# **ALMA Dosing Station**

### Chemical dosing station for 30 / 60 litre delivery containers

Our chemical dosing stations are used for the precise dosing of chemicals from 30- or 60-liter delivery containers. These stations are equipped with an integrated WHG collection tray, suction fittings, empty detectors and chemical-resistant peristaltic dosing pumps. The compact, modular dosing station for compact systems is available for the provision of 1 to 3 dosing units. The system is controlled via our ALMAVision software, based on the Siemens TIA portal. A 9-inch touch panel is integrated in the control cabinet, the size of which can be adapted to the customer's requirements. ALMAWATECH also offers the supply of the appropriate, specialized water chemistry.

#### **Technical versions**

| Container size | Material      | Size (W x D x H)<br>[mm] | Collection volume per dosing device [I] |
|----------------|---------------|--------------------------|-----------------------------------------|
| Single         | Polypropylene | 410x600x1400             | 60                                      |
| Duo            | Polypropylene | 820x600x1400             | 120                                     |
| Triple         | Polypropylene | 1230x600x1400            | 180                                     |

#### **Specifications**

- Integrated WHG drip tray
- Modularly expandable
- Easy operation and maintenance
- Drip pipe for suction lance

#### **Optional**

- Dosing pump
- Suction lance
- Leakage monitoring for drip tray

ALMAWATECH GmbH - Your plant manufacturer and service provider in industrial water and wastewater technology offers everything from a single source